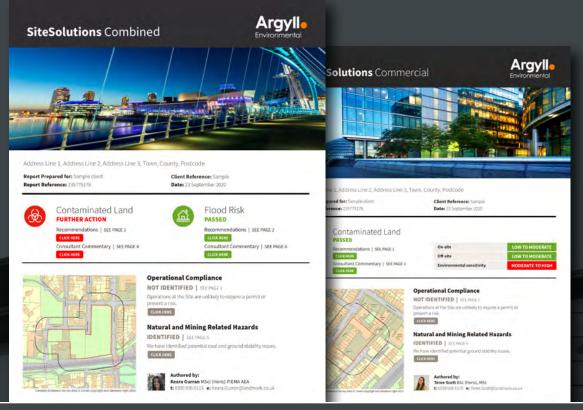

# Is your site large, complex or do you have any development planned?

If so, we would recommend using the Argyll SiteSolutions environmental reports. These searches provide expert led, manual assessments by environmental consultants which can consider the complexities of these types of commercial transactions

The Sitecheck Assess and Sitecheck Combined are designed for commercial sites that will continue in their current use. As they are manually assessed, the Site Solutions environmental reports can take into account any development and provide you with a professional opinion based on both your site's current and proposed use.