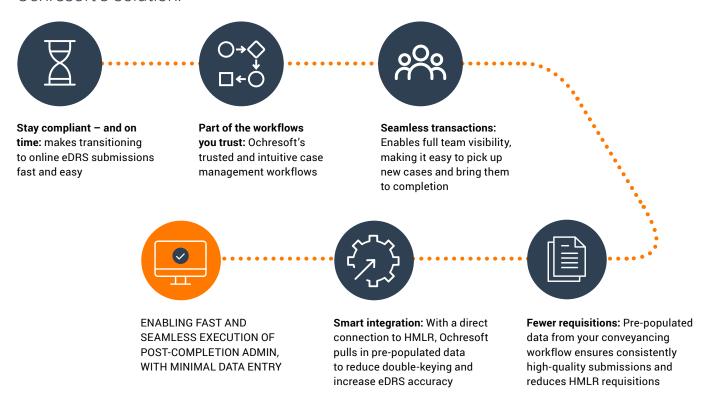

## Make digital AP1 submissions seamless

Ochresoft offers eDRS submissions as part of its Purchase, New Build Purchase and Remortgage workflows, enabling fast and seamless execution of post-completion admin, with minimal data entry.

## Ochresoft's solution:

Plus, the easy-to-navigate single-page app is backed by a comprehensive user guide and outstanding customer service, with our dedicated team on hand to answer any questions.